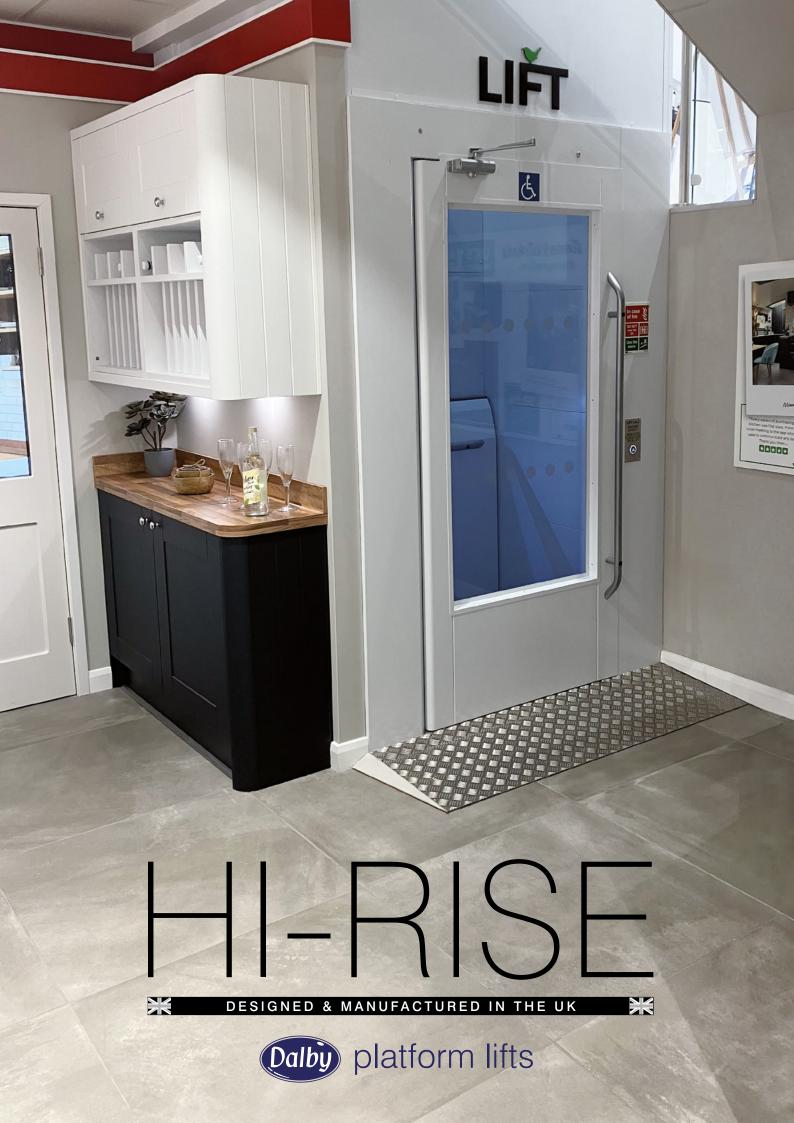

## HI-RISE

The Dalby Hi-Rise Platform lift is designed and built in the UK. Using an ultra reliable and low maintenance self sustaining nut and screw drive system the Hi-Rise is robust, reliable and engineered to the highest quality.

The Hi-Rise is designed and built with a range of standard sizes for building reg compliance although can be made with bespoke sizes, custom finishes and configured to suit almost any application.

With minimal builders work requirements and our innovative modular design the Hi-Rise is the perfect choice to make your building accessible for everyone.