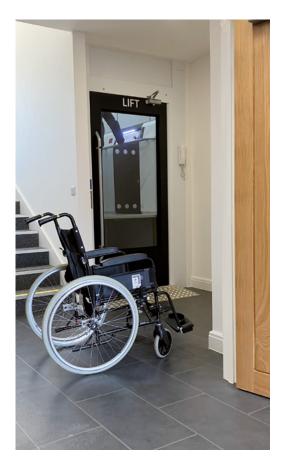

## HI-RISE

The Dalby Hi-Rise Platform lift is designed and built in the UK. Using an ultra reliable and low maintenance self sustaining nut and screw drive system the Hi-Rise is robust, reliable and engineered to the highest quality.

The Hi-Rise is designed and built with a range of standard sizes for building reg compliance although can be made with bespoke sizes, custom finishes and configured to suit almost any application.

With minimal builders work requirements and our innovative modular design the Hi-Rise is the perfect choice to make your building accessible for everyone.