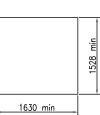

www.dalbyplatformlifts.co.uk

TRAVEL

**NO. OF STOPS** 

Up to 10m 2 to 5

400kg or 500kg

1480mm x 1100mm

1480mm x 1000mm

## RATED LOAD

STANDARD PLATFORM SIZES

See Example Below

| PIT DEPTH                                | 50mm (Ramp option available)                 |
|------------------------------------------|----------------------------------------------|
| POWER                                    | 1 Phase, 230V, 20A                           |
| LIFTING MECHANISM                        | Self Sustaining Nut & Screw                  |
| OPERATION                                | Hold to Run - Platform Controls              |
|                                          | One Touch Auto Run - Landing<br>Call Station |
| SPEED                                    | 0.15m/s                                      |
| STANDARD OPTIONS:                        | CUSTOM OPTIONS:                              |
| Visual & Audible Landing<br>Annunciation | Bespoke Platform Sizes                       |
|                                          | Special Height Door Sets                     |
| Powered Door Operators                   | Extended Shaft Height                        |
| Concealed Door Closers                   | Mast Cladding Panels                         |
| Key Operated Landing<br>Call Points      | Shaft Glazing Panels                         |
| Remote Call Points                       | Special Colour Options                       |
| Autodialler with GSM                     | Choice of Floor Coverings                    |
| Internal Intercom                        | External Application Upgrade                 |
| Drop Down Seat                           | Stainless Steel Door Handles<br>& Handrail   |
| 60 Minute Fire Doors                     |                                              |
| Half Height Door                         |                                              |
| Induction Loop                           |                                              |