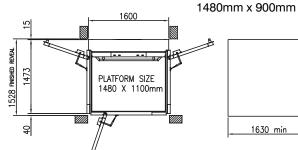

www.dalbyplatformlifts.co.uk

TRAVEL

**NO. OF STOPS** 

Up to 10m 2 to 5

400kg or 500kg

1480mm x 1100mm

1480mm x 1000mm

## RATED LOAD

STANDARD PLATFORM SIZES

See Example Below

| PIT DEPTH                                | 50mm (Ramp option available)                 |
|------------------------------------------|----------------------------------------------|
| POWER                                    | 1 Phase, 230V, 20A                           |
| LIFTING MECHANISM                        | Self Sustaining Nut & Screw                  |
| OPERATION                                | Hold to Run - Platform Controls              |
|                                          | One Touch Auto Run - Landing<br>Call Station |
| SPEED                                    | 0.15m/s                                      |
| STANDARD OPTIONS:                        | CUSTOM OPTIONS:                              |
| Visual & Audible Landing<br>Annunciation | Bespoke Platform Sizes                       |
|                                          | Special Height Door Sets                     |
| Powered Door Operators                   | Extended Shaft Height                        |
| Concealed Door Closers                   | Mast Cladding Panels                         |
| Key Operated Landing<br>Call Points      | Shaft Glazing Panels                         |
| Remote Call Points                       | Special Colour Options                       |
| Autodialler with GSM                     | Choice of Floor Coverings                    |
| Internal Intercom                        | External Application Upgrade                 |
| Drop Down Seat                           | Stainless Steel Door Handles<br>& Handrail   |
| 60 Minute Fire Doors                     |                                              |
| Half Height Door                         |                                              |
| Induction Loop                           |                                              |